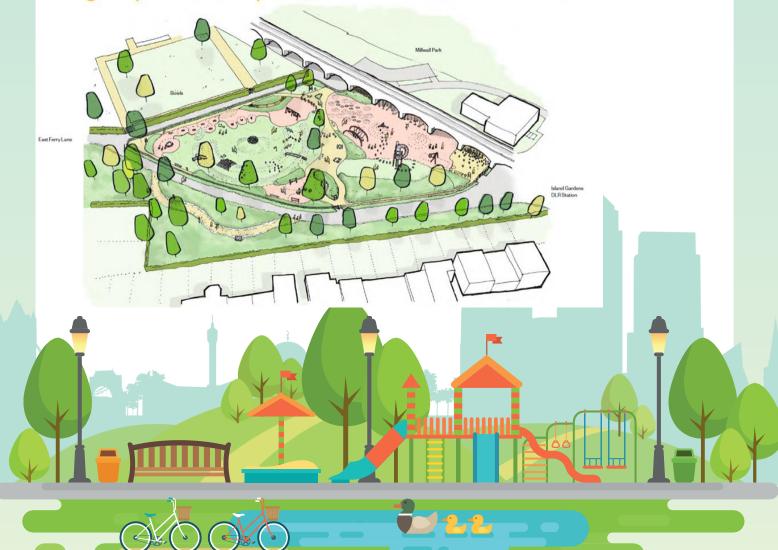

## A new play area for Millwall Park

A consultation held last year showed that people want a larger play area in Millwall Park offering fun and adventure for both younger and older children. The new plans will improve the existing site close to the arches by making some changes to the layout including new planting, improvements to paths and new play equipment for all age groups. We will be in Millwall Park near the Island Gardens DLR entrance on **Saturday 17**th **October from 12 to 4pm** if you'd like to talk about the plans, or If you would like to find out more, please email park.projects@towerhamlets.gov.uk or call 020 7364 5227.

## Design Proposals - Bird's Eye View