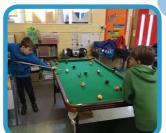

**Teen Space** 

The teen space offers the older children a more youth focused environment.

Teen Space is really fun, we get to do lots of different activities, like pool and table tennis, you can also play computer games